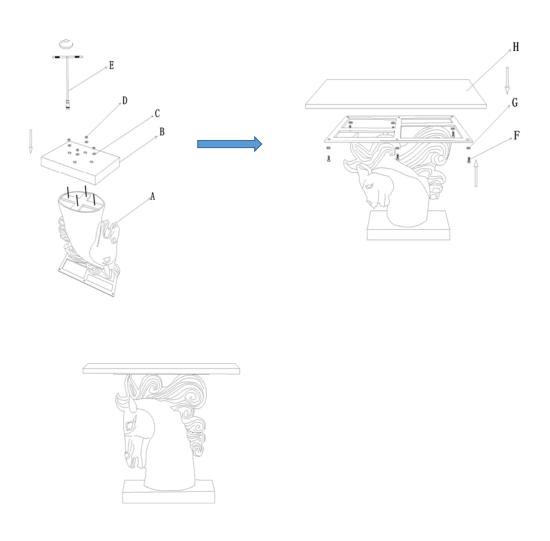

## Parts/Hardware list

| A | Horse Head Frame | 1 PC  | E | Wrench       | 1 PC  |
|---|------------------|-------|---|--------------|-------|
| В | Marble Base      | 1 PC  | F | Screws       | 6 PCS |
| С | Silver Washer    | 4 PCS | G | Black Washer | 6 PCS |
| D | Nut              | 4 PCS | Н | Marble Top   | 1 PC  |

- 1. Take the parts carefully out of the carton, and place them on a flat and soft surface, making sure that the parts will not be damaged.
- 2. Place (B) marble base onto the 4 bolts (as photos) and let 4 bolts pass through the holes on marble base. Using (C) Large washers and (D) Nuts to tighten . Then, use (E) Wrench to tighten the (D) Nuts as photos.
- 3.Turn over table. And place (G ) small washers and (F) screws to tighten the (H) Marble Top.
- 4. Softly clean & wipe with dry cloth.